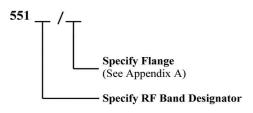

## **Ordering Information**

| Technical Specifications (typical) |           |           |           |           |           |           |            |            |             |
|------------------------------------|-----------|-----------|-----------|-----------|-----------|-----------|------------|------------|-------------|
| Model No.                          | 551K      | 551A      | 551B      | 551U      | 551V      | 551E      | 551W       | 551F       | 551D        |
| Frequency Band (GHz)               | 18.0–26.5 | 26.5–40.0 | 33.0–50.0 | 40.0-60.0 | 50.0-75.0 | 60.0–90.0 | 75.0–110.0 | 90.0–140.0 | 110.0–160.0 |
| Absolute Accuracy (%)              | 0.2       | 0.2       | 0.2       | 0.3       | 0.3       | 0.3       | 0.3        | 0.4        | 0.5         |
| Resonance Dip (dB)                 | 0.5–1.0   | 0.5–1.0   | 0.5–1.0   | 0.5–1.0   | 0.5–1.0   | 0.5–1.0   | 0.5–1.0    | 0.3–1.0    | 0.3–1.0     |
| VSWR¹ Max.                         | 1.10      | 1.15      | 1.15      | 1.15      | 1.20      | 1.20      | 1.20       | 1.20       | 1.20        |
| Insertion Loss (dB) Max.           | .30       | .30       | .50       | .70       | .90       | 1.0       | 1.1        | 1.5        | 2.0         |
| Scale Divisions (MHz) Min.         | 10        | 10        | 10        | 20        | 20        | 20        | 20         | 20         | 20          |
| Scale Length (in)                  | 74.0      | 76.0      | 78.0      | 78.5      | 77.0      | 75.0      | 58.0       |            |             |
| Weight (oz)                        | 55        | 54        | 54        | 54        | 53        | 53        | 53         |            |             |