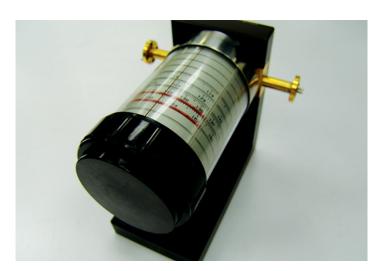

## **Description**

Each of Mi-Wave's 551 Series
Direct-reading Frequency
Meters are available in standard
waveguide sizes from 18.0 to 170.0
GHz and are designed to provide
easy direct readout of frequency
with a high degree of resolution
and accuracy.

## **Applications**

The 551 Series Direct-reading Frequency Meters provide a quick and accurate method of determining frequency over the complete waveguide band to facilitate measurements in any research, development, or production applications.