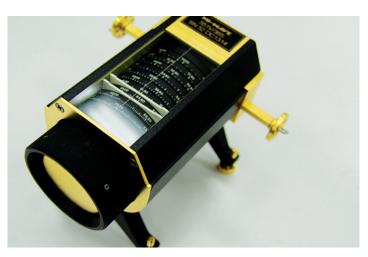

## **Description**

Each of Mi-Wave's 551 Series
Direct-reading Frequency
Meters are available in standard
waveguide sizes from 18.0 to 170.0
GHz and are designed to provide
easy direct readout of frequency
with a high degree of resolution
and accuracy.

## **Applications**

The 551 Series Direct-reading Frequency Meters provide a quick and accurate method of determining frequency over the complete waveguide band to facilitate measurements in any research, development, or production applications.