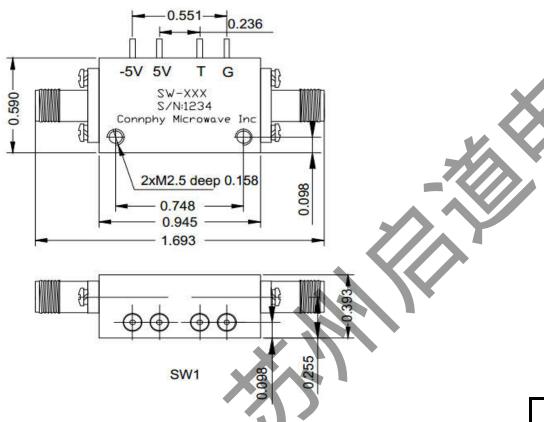

**SW-0.5G18G-01R-S** is a single pole, single throw, reflective switch designed to operate over the 0.5 to 18GHz frequency range. This model is designed to handle 23dBm max input power. The switch offers fast switching speeds of 50nsec max., low insertion loss of 2.5dB and high isolation of 80dB. The DC supplies are 30mA @ ±5 V.

## **Mechanical Outline(Unit: Inch):**



## **Specifications:**

Frequency: 0.5 to 18GHz
Insertion Loss: 2.5dB max
Isolation: 80dB min
Switching Speed: 50ns max
Power Handling: 30dBm max
VSWR: 2.2:1 max

Voltage/Current: 30mA @ ±5 V typical

Control logic: TTL

Connectors: SMA Female Type: Reflective

## **Environmental Ratings:**

Temperature: -25°C to +71 °C Operating

-65 °C to +100 °C Non-Operating

Vibration: MIL-STD-202F, Method 204D Cond. B
Altitude: MIL-STD-202F, Method 105C Cond. B
Temperature Cycle: MIL-STD-202F, Method 107D Cond. A

| Pin Diode Switch<br>SW-0.5G18G-01R-S |                   |                  |                                                   |
|--------------------------------------|-------------------|------------------|---------------------------------------------------|
|