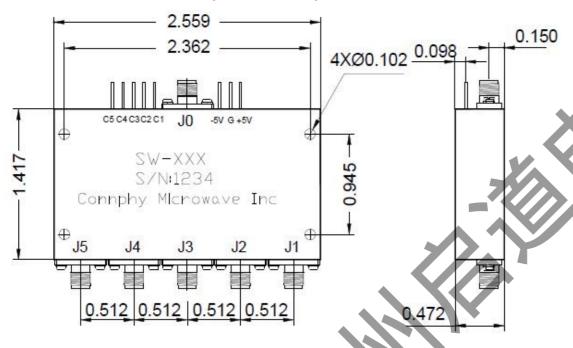

**SW-0.5G18G-5R-S** is a single pole, five throw, reflective switch designed to operate over the 0.5 to 18GHz frequency range. This model is designed to handle 27dBm max input power. The switch offers fast switching speeds of 50nsec max., low insertion loss of 3.7dB and high isolation of 80dB. The DC supplies are 150mA @ ±5 V.

## **Mechanical Outline(Unit: Inch):**



## **Specifications:**

Frequency: 0.5 to 18GHz
Insertion Loss: 3.7dB max
Isolation: 80dB min
Switching Speed: 50ns max
Power Handling: 27dBm max
VSWR: 2.2:1 max

Voltage/Current: 150mA @ ±5 V typical

Control logic: TTL

Connectors: SMA Female Type: Reflective

TTL Truth Table: Cn=0, Others=1;
Path State: J0-Jn

## **Environmental Ratings:**

Temperature: -25°C to +71 °C Operating

-65 °C to +100 °C Non-Operating

Vibration: MIL-STD-202F, Method 204D Cond. B
Altitude: MIL-STD-202F, Method 105C Cond. B

| Pin Diode Switch<br>SW-0.5G18G-5R-S |                   |                  |                                                   |
|-------------------------------------|-------------------|------------------|---------------------------------------------------|
|