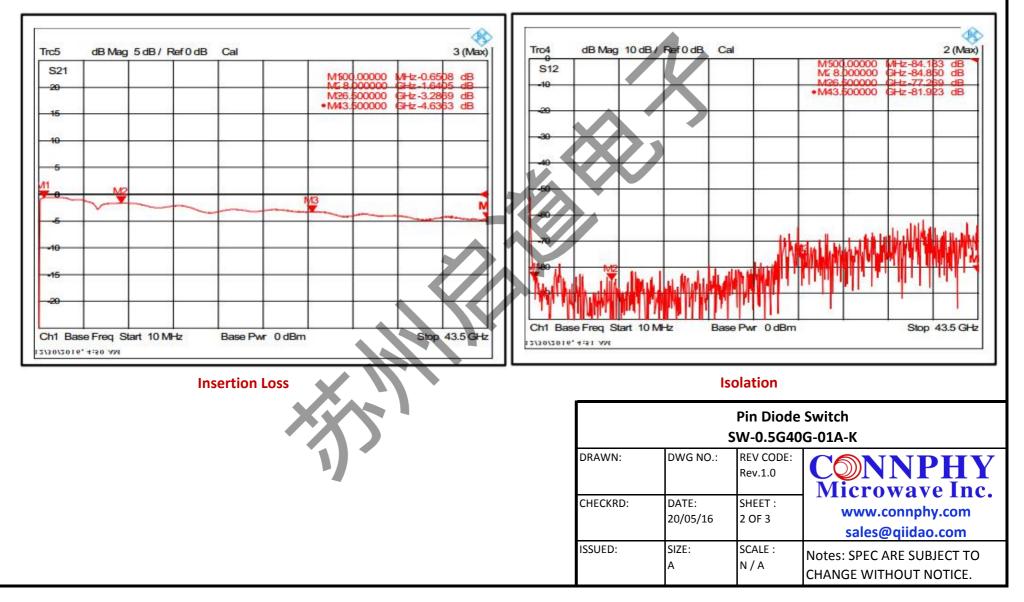

## **Typical Performance:**

**SW-0.5G40G-01A-K** is a single pole, single throw, absorptive switch designed to operate over the 0.5 to 40.0GHz frequency range. This model is designed to handle 23dBm typ. input power. The switch offers fast switching speeds of 100nsec max., low insertion loss of 3.0 typ., and high isolation of 50dB min. The DC supplies are 50mA @ ±5 V.