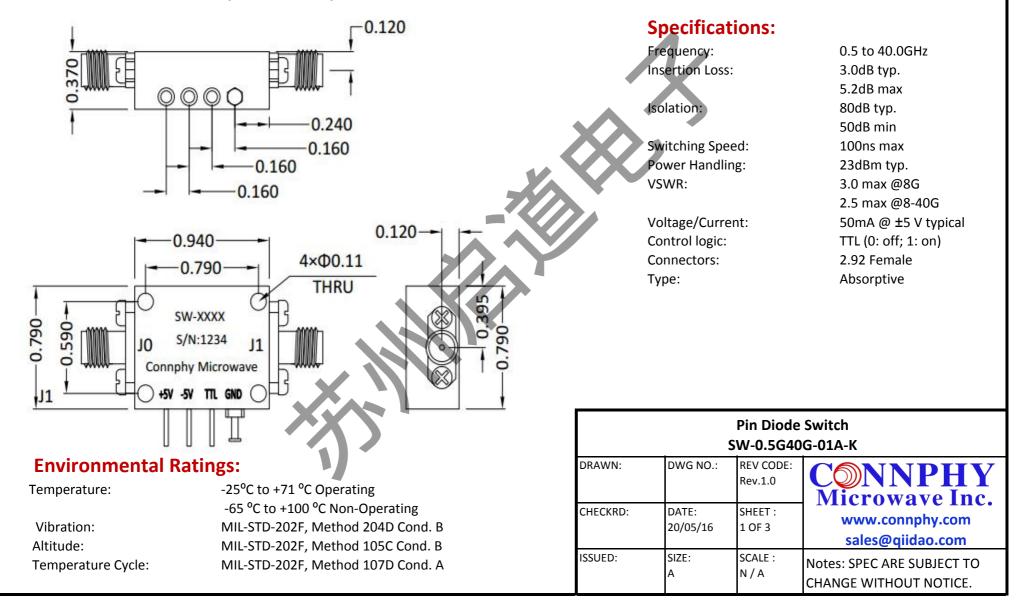

## **Mechanical Outline(Unit: Inch):**

**SW-0.5G40G-01A-K** is a single pole, single throw, absorptive switch designed to operate over the 0.5 to 40.0GHz frequency range. This model is designed to handle 23dBm typ. input power. The switch offers fast switching speeds of 100nsec max., low insertion loss of 3.0 typ., and high isolation of 50dB min. The DC supplies are 50mA @ ±5 V.