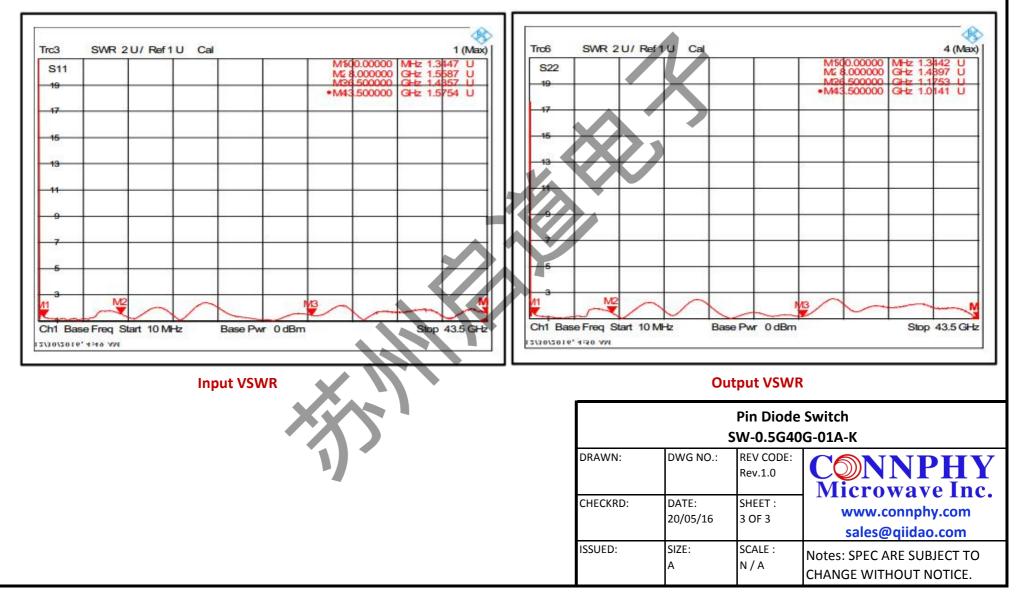

m 5 V$ .

## **Mechanical Outline(Unit: Inch):**



**SW-0.5G40G-01A-K** is a single pole, single throw, absorptive switch designed to operate over the 0.5 to 40.0GHz frequency range. This model is designed to handle 23dBm typ. input power. The switch offers fast switching speeds of 100nsec max., low insertion loss of 3.0 typ., and high isolation of 50dB min. The DC supplies are 50mA @ ±5 V.

## **Typical Performance:**



**SW-0.5G40G-01A-K** is a single pole, single throw, absorptive switch designed to operate over the 0.5 to 40.0GHz frequency range. This model is designed to handle 23dBm typ. input power. The switch offers fast switching speeds of 100nsec max., low insertion loss of 3.0 typ., and high isolation of 50dB min. The DC supplies are 50mA @ ±5 V.

## **Typical Performance:**